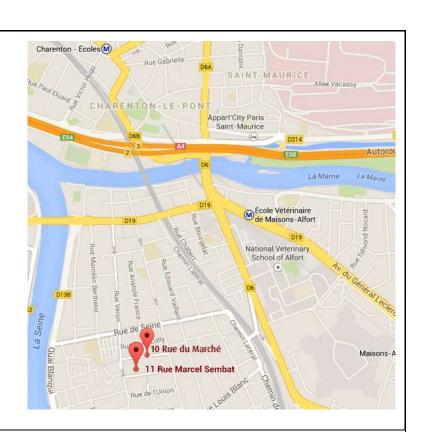

## Access by car from PARIS

- 1. Take the outer loop of the Paris ring road (Périphérique Extérieur). Take the exit "Porte de BERCY". Take the A4 highway, direction "METZ - NANCY".
- 2. Take the exit n° 3 "ALFORTVILLE", turn right from the traffic lights and cross the bridge of CHARENTON.
- 3 Turn right after the bridge (rue Eugène Renault). Pass under the railway bridge (the street name changes to "rue Charles de Gaulle".
- 4 After the bridge, at the second traffic lights, turn left to "rue Véron", direction "ALFORTVILLE centre".
- 5. Drive straight ahead, "rue Marcel Sembat" is the fifth street at your left.

(<u>Attention</u>: on Wednesday, market day, take the "rue du Marché" against the flow of traffic and park your car in the ICE parking).

6. Our address: 11 rue Marcel Sembat" (the building is on your left). Park your car in front of the building and inform the reception desk.

Ecole Vétérinaire de Maisons-Alfort

Maisons-Alfort Alfortville

## Access by METRO line 8

- 1. Get off from the metro at station "Ecole Vétérinaire de Maisons-Alfort'
- 2. Take the exit to "BUS", hop on to bus n° 103 3. Get off at the stop "UNION" (rue Véron)
- 4. Take the street "rue Marcel Sembat" (ICE is at building n° 11)

## Access by the RER train, line D

- 1. Get off at station "Maisons-Alfort Alfortville"
  2. Take the exit to "ALFORTVILLE", hop on to bus n° 103
  3. Get off at the stop "UNION" (rue Paul Vaillant Couturier)
  4. Take the street "rue Marcel Sembat" (ICE is at building n° 11)