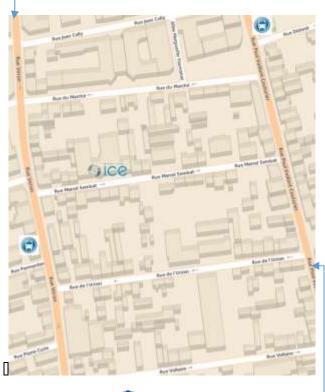

(<u>Attention</u>: on Wednesday, market day, take the "rue du Marché" against the flow of traffic and park your car in the ICE parking).

6. Our address: 11 rue Marcel Sembat" (the building is on your left). Park your car in front of the building and inform the reception desk.

## Access by METRO line 8

- 1. Get off from the metro at station "Ecole Vétérinaire de Maisons-Alfort'
- 2. Take the exit to "BUS", hop on to bus n° 103 3. Get off at the stop "UNION" (rue Véron)
- 4. Take the street "rue Marcel Sembat" (ICE is at building n° 11)

## Access by the RER train, line D

- 1. Get off at station "Maisons-Alfort Alfortville"
  2. Take the exit to "ALFORTVILLE", hop on to bus n° 103
  3. Get off at the stop "UNION" (rue Paul Vaillant Couturier)
  4. Take the street "rue Marcel Sembat" (ICE is at building n° 11)