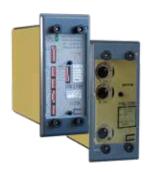

# NP900 & AP900 RANGE

# **NP900 - PROTECTIVE RELAYS**

**Comprehensive digital protective IEDs** for feeders, transformers, generators, motors and busbars.

- Customisable and intuitive HMI (measurement display, control, MIMIC)
- Modular system (I/O cards, RTD, Arc Flash)
- True RMS disturbance records up to 31st harmonic
- Communication protocols including IEC 61850 and Modbus.
- · Licence free software

### **AP900 - ARC FAULT DETECTORS**

Complete solution to **arc flash protection**.

- Optimised protection and safety of employees and equipment
- Fast installation and commissioning time
- Easy adaptation to any switchgear and busbars
- Ultra-fast trip time (<5ms)</li>
- Trigger on current fault, pressure and light combined