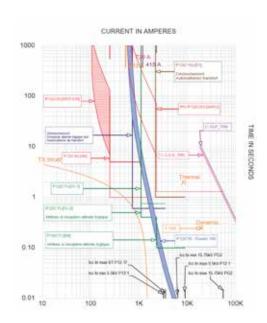

# **NETWORK AND SELECTIVITY STUDIES**

- Definition of a protection plan according to the mode of operation
- Updating of your protection plan when your existing network is updated
- Studies of the dynamic stability of your network
- Harmonic studies of your network
- · Execution of ArcFlash studies
- Sizing of the power elements for an excitation system
- Simulation and calculation tools: SKM Power\*Tools®, Etap®, Matlab®