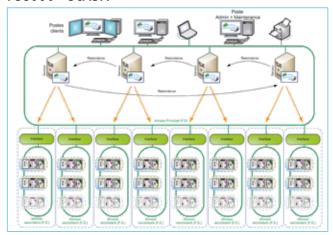

# **PS800 & PS8000 SUPERVISION SYSTEMS**

**Process optimisation** is at the centre of your concerns and the growing number of connected objects is an opportunity for better management of your substations.

Our supervision systems can **monitor and control** all parts of an electrical network. These systems provide load **management information** in real time.

**PS800 - SUPERVISOR** 

- Economic and easy implementation
- Licence free customisable web-based interface
- Identifies and locates faults
- · Modbus protocol

**PS8000 - SCADA** 

- Global vision of the whole electrical network
- · Trigger protection systems
- Distribution of loads
- Identifies and locates faults