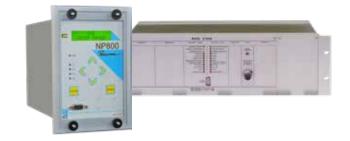

# NP900 & AP900 RANGE

# **NP900 - PROTECTIVE RELAYS**

**Comprehensive digital protective IEDs** for feeders, transformers, generators, motors and busbars.

- Customisable and intuitive HMI (measurement display, control, MIMIC)
- Modular system (I/O cards, RTD, Arc Flash)
- True RMS disturbance records up to 31st harmonic
- Communication protocols including IEC 61850 and Modbus.
- · Licence free software

### **AP900 - ARC FAULT DETECTORS**

Complete solution to **arc flash protection**.

- Optimised protection and safety of employees and equipment
- Fast installation and commissioning time
- Easy adaptation to any switchgear and busbars
- Ultra-fast trip time (<5ms)</li>
- Trigger on current fault, pressure and light combined