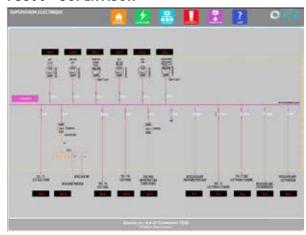

# **PS800 & PS8000 SUPERVISION SYSTEMS**

**Process optimisation** is at the centre of your concerns and the growing number of connected objects is an opportunity for better management of your substations.

Our supervision systems can **monitor and control** all parts of an electrical network. These systems provide load **management information** in real time.

**PS800 - SUPERVISOR** 

- Economic and easy implementation
- Licence free customisable web-based interface
- Identifies and locates faults
- · Modbus protocol

**PS8000 - SCADA** 

- Global vision of the whole electrical network
- · Trigger protection systems
- Distribution of loads
- Identifies and locates faults