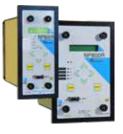

## **7000 RANGE**

**Static protective relays** range including ITG, TTG, PTG, IAG... series.

Qualified products dedicated for nuclear activities.

ICE maintains the manufacturing and selling of 7000 series relays by specific management of component obsolescence.

The NP800R range of relays can be supplied in an R type case, to easily **replace** 7000 Series CEE relays without any mechanical modification.