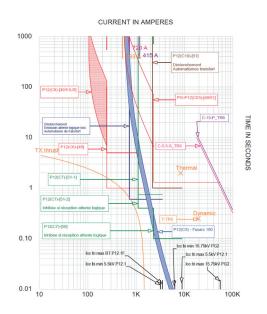

## **NETWORK AND SELECTIVITY STUDIES**

- Definition of a protection plan according to the mode of operation
- Updating of your protection plan when your existing network is updated
- Studies of the dynamic stability of your network
- · Harmonic studies of your network
- · Execution of ArcFlash studies
- Sizing of the power elements for an excitation system
- Simulation and calculation tools: SKM Power\*Tools®, Etap®, Matlab®