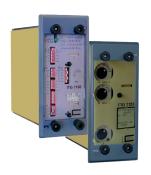

### **7000 RANGE**

Static protective relays range including ITG, TTG, PTG, IAG... series.

Qualified products dedicated for nuclear activities.

ICE maintains the manufacturing and selling of 7000 series relays by specific management of component obsolescence.