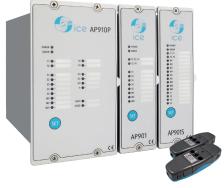

#### **AP900 - ARC FAULT DETECTORS**

Complete solution to arc flash protection.

- Optimised protection and safety of employees and eauipment
- Fast installation and commissioning time
- Easy adaptation to any switchgear and busbars
- Ultra-fast trip time (<5ms)</li>
- Trigger on current fault, pressure and light combined