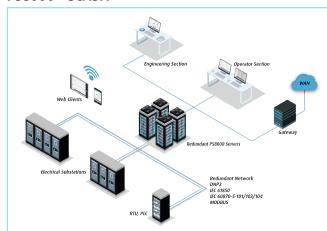

## **PS800 & PS8000 SUPERVISION SYSTEMS**

**Process optimisation** is at the centre of your concerns and the growing number of connected objects is an opportunity for better management of your substations.

Our supervision systems can **monitor and control** all parts of an electrical network. These systems provide load **management information** in real time.

**PS800 - SUPERVISOR** 

- Economic and easy implementation
- Licence free customisable web-based interface
- Identifies and locates faults
- · Modbus protocol

**PS8000 - SCADA** 

- Global vision of the whole electrical network
- · Trigger protection systems
- Distribution of loads
- Identifies and locates faults