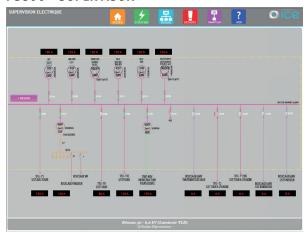

## **PS800 & PS8000 SUPERVISION SYSTEMS**

**Process optimisation** is at the centre of your concerns and the growing number of connected objects is an opportunity for better management of your substations.

Our supervision systems can **monitor and control** all parts of an electrical network. These systems provide load **management information** in real time.

**PS800 - SUPERVISOR** 

- Economic and easy implementation
- Licence free customisable web-based interface
- Identifies and locates faults
- · Modbus protocol

**PS8000 - SCADA** 

- Global vision of the whole electrical network
- · Trigger protection systems
- Distribution of loads
- Identifies and locates faults