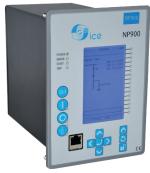

#### **NP900 - PROTECTIVE RELAYS**

**Comprehensive digital protective IEDs** for feeders, transformers, generators, motors and busbars.

- · Customisable and intuitive HMI (measurement display, control, MIMIC)
- Modular system (I/O cards, RTD, Arc Flash)
- True RMS disturbance records up to 31st harmonic
- Communication protocols including IEC 61850 and Modbus.
- Licence free software