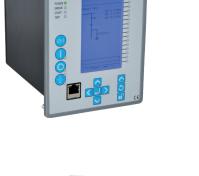

#### **NP900 - PROTECTIVE RELAYS**

**Comprehensive digital protective IEDs** for feeders, transformers, generators, motors and busbars.

- · Customisable and intuitive HMI (measurement display, control, MIMIC)
- Modular system (I/O cards, RTD, Arc Flash)
- True RMS disturbance records up to 31st harmonic
- Communication protocols including IEC 61850 and Modbus.
- Licence free software