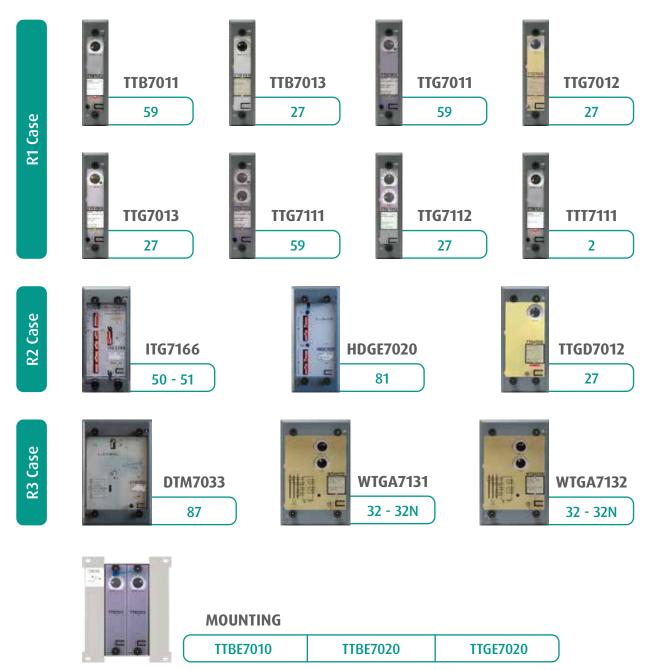

ssistance for the protection of electrical networks
- A worldwide presence through our sister companies and our network of agents



More than 50 years of experience in nuclear protection relays:

- Reliability
- Robustness
- Longevity
- Long-term Support (LTS)





# APPLICATIONS & PRODUCTS

ICE SAS is offering solutions for most of nuclear applications such as feeders, generator or motor protection.

Our CEE 7000 Series has proven its robustness during more than 50 years and are still included in our LTS program.

Manufacturers are still counting on us for the next nuclear power plant generation.

We provide tailor-made solutions, like qualified retrofitting based on our CEE 7000 Series, at reduced cost and short time delivery.

#### Qualified protection relays, case types & ANSI codes







C.

## SERVICES

Our dedicated teams are qualified upon the NT UTO 85-114 with level HN1 (operator), HN2 (Team Manager) and HN3 (Verification and control) for nuclear plants.

We have our own state-of-the-art R&D department. Our teams of engineers work closely with our network of suppliers and laboratories specialising in nuclear activities.

We handle simple to complex projects like nuclear qualified retrofitting or on-site and off-site tests and analysis.



Design & manufacturing Technical support



Training



Installation Maintenance and control



After-sales

# QUALITY SYSTEM



QUALIANOR Certification ISO 19443 NUCLEAR SAFETY

> QUALIANOR Certification ISO 14 001 ENVIRONMENT





INDUSTRY

DISTRIBUTION

TRANSMISSION



INDUSTRIELLE DE CONTRÔLE ET D'ÉQUIPEMENT - 11 rue Marcel