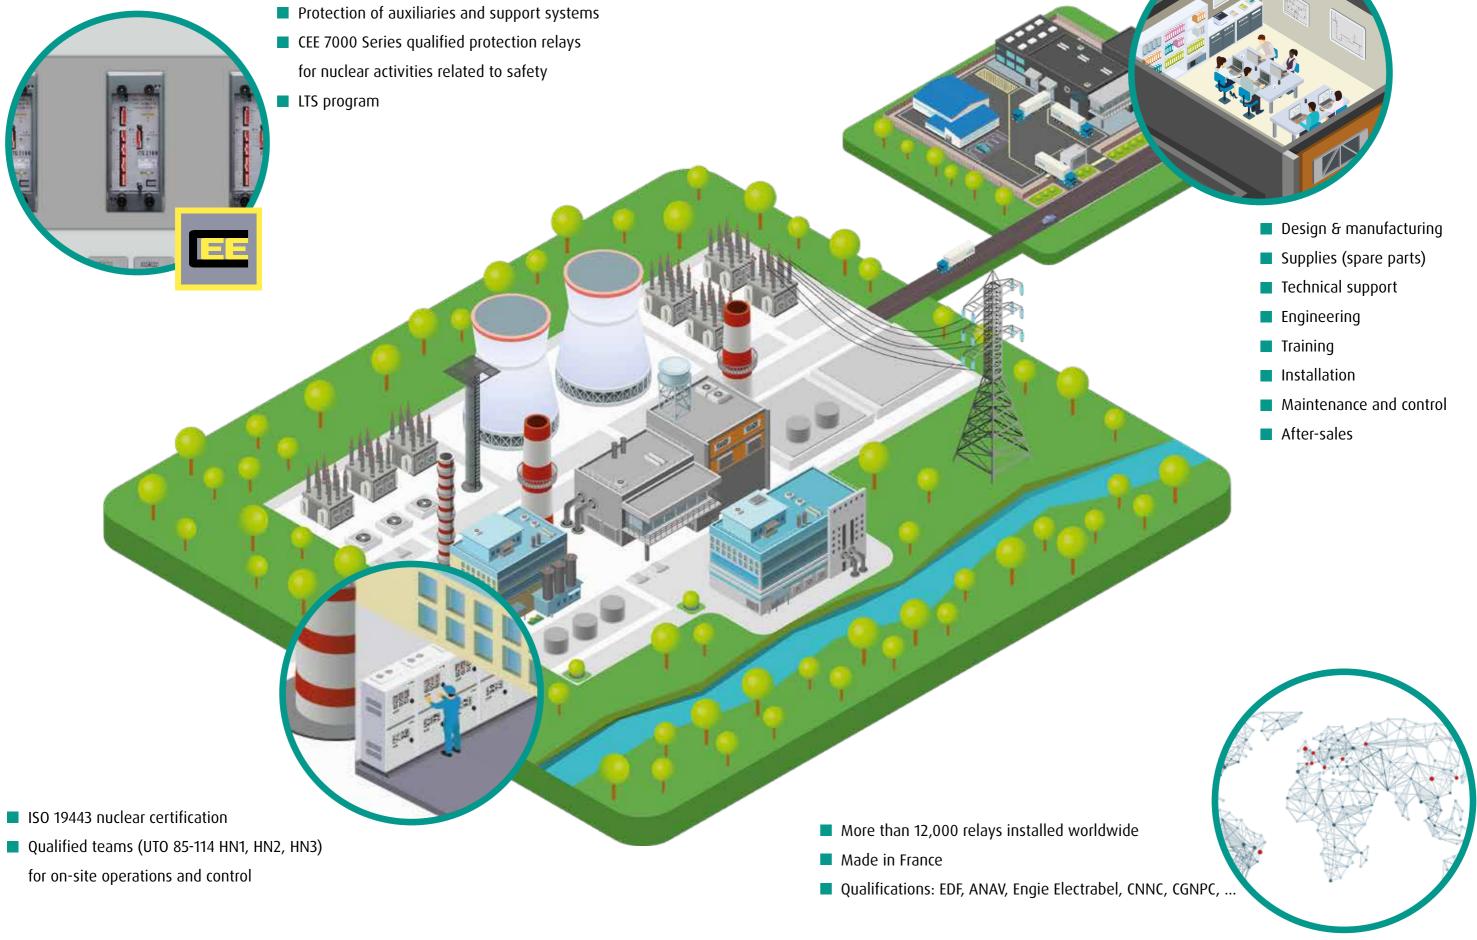

## SERVICES

Our dedicated teams are qualified upon the NT UTO 85-114 with level HN1 (operator), HN2 (Team Manager) and HN3 (Verification and control) for nuclear plants.

We have our own state-of-the-art R&D department. Our teams of engineers work closely with our network of suppliers and laboratories specialising in nuclear activities.

We handle simple to complex projects like nuclear qualified retrofitting or on-site and off-site tests and analysis.

Design & manufacturing Technical support

Training

Installation Maintenance and control