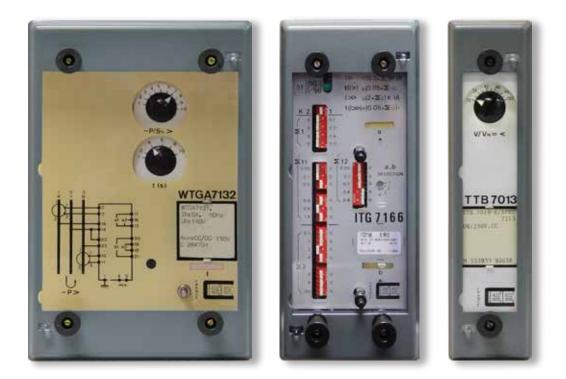

### Products & Services

ICE SAS is an independent French company with a strong experience in nuclear projects.

Our offer:

- Nuclear qualified static protection relays since 1973 under our trademark CEE
- Nuclear on-site installation and commissioning
- Studies and technical assistance for the protection of electrical networks
- A worldwide presence through our sister companies and our network of agents



More than 50 years of experience in nuclear protection relays:

- Reliability
- Robustness
- Longevity
- Long-term Support (LTS)





# APPLICATIONS & PRODUCTS

ICE SAS is offering solutions for most of nuclear applications such as feeders, generator or motor protection.

Our CEE 7000 Series has proven its robustness during more than 50 years and are still included in our LTS program.

Manufacturers are still counting on us for the next nuclear power plant generation.

We provide tailor-made solutions, like qualified retrofitting based on our CEE 7000 Series, at reduced cost and short time delivery.

#### Qualified protection relays, case types & ANSI codes







C.

## SERVICES

Our dedicated teams are qualified upon the NT UTO 85-114 with level HN1 (operator), HN2 (Team Manager) and H